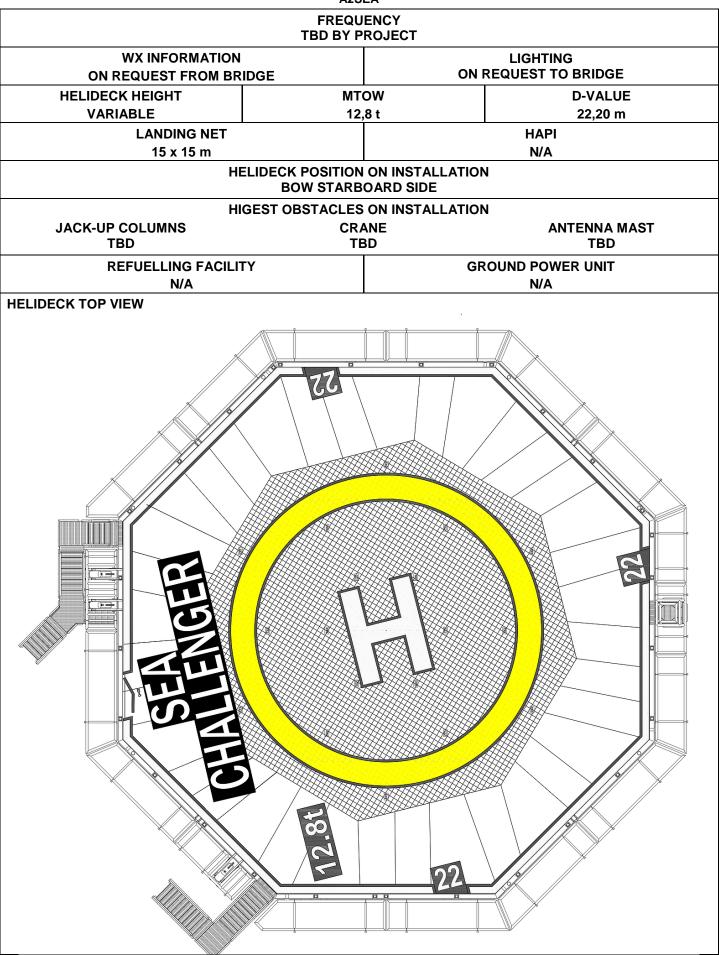

SPECIAL PURPOSE SHIP / JACK-UP VESSEL

A2SEA

SPECIAL PURPOSE SHIP / JACK-UP VESSEL

A2SEA

SPECIAL PURPOSE SHIP / JACK-UP VESSEL

SPECIAL PURPOSE SHIP / JACK-UP VESSEL

| A2SEA                                                   |                                                                                     |           |                                  |                     |  |
|---------------------------------------------------------|-------------------------------------------------------------------------------------|-----------|----------------------------------|---------------------|--|
| FREQUENCY                                               |                                                                                     |           |                                  |                     |  |
| TBD BY PROJECT                                          |                                                                                     |           |                                  |                     |  |
|                                                         |                                                                                     |           | LIGHTING<br>ON REQUEST TO BRIDGE |                     |  |
|                                                         | ON REQUEST FROM BRIDGE                                                              |           |                                  | D-VALUE             |  |
|                                                         | VARIABLE                                                                            |           | 8 t                              | 22,20 m             |  |
|                                                         | LANDING NET                                                                         |           |                                  | нарі                |  |
| 15 x 15 m                                               |                                                                                     | N/A       |                                  |                     |  |
| HELIDECK POSITION ON INSTALLATION<br>BOW STARBOARD SIDE |                                                                                     |           |                                  |                     |  |
| HIGEST OBSTACLES ON INSTALLATION                        |                                                                                     |           |                                  |                     |  |
|                                                         | JACK-UP COLUMNS<br>TBD                                                              | CR/<br>TE |                                  | ANTENNA MAST<br>TBD |  |
|                                                         | REFUELLING FACILI                                                                   | ТҮ        | GR                               | OUND POWER UNIT     |  |
|                                                         | N/A                                                                                 |           |                                  | N/A                 |  |
| REMARKS                                                 |                                                                                     |           |                                  |                     |  |
| •                                                       | CONTACT FREQUENCY TO BE SPECIFIED BY EACH PROJECT                                   |           |                                  |                     |  |
| •                                                       | ACTUAL HELIDECK HEIGHT TO BE CHECKED FOR EACH LOCATION                              |           |                                  |                     |  |
| •                                                       | ACTUAL VESSEL ORIENTATION TO BE TAKEN FROM HELIDECK STATUS REPORT                   |           |                                  |                     |  |
| •                                                       | DUE TO HELIDECK LANDING NET – CAUTION SHALL BE TAKEN ESPECIALLY FOR HELICOPTERS     |           |                                  |                     |  |
|                                                         | FITTED WITH SKIDS TO NOT BECOME ENTANGLED                                           |           |                                  |                     |  |
| •                                                       | HELICOPTER CREWS TO CHECK CRANE IS TURNED AWAY OUT OF 210° OBSTACLE-FREE SECTOR FOR |           |                                  |                     |  |
|                                                         | FLIGHT OPS                                                                          |           |                                  |                     |  |
| •                                                       | SAFETY PERIMETER NET: 1.50 METRES                                                   |           |                                  |                     |  |
| •                                                       | MARKINGS AND LIGHTING IN ACCORDANCE WITH ICAO ANNEX 14 VOL.2 / CAP 437              |           |                                  |                     |  |
|                                                         |                                                                                     |           |                                  |                     |  |
|                                                         |                                                                                     |           |                                  |                     |  |
|                                                         |                                                                                     |           |                                  |                     |  |
|                                                         |                                                                                     |           |                                  |                     |  |
|                                                         |                                                                                     |           |                                  |                     |  |
|                                                         |                                                                                     |           |                                  |                     |  |
|                                                         |                                                                                     |           |                                  |                     |  |
|                                                         |                                                                                     |           |                                  |                     |  |
|                                                         |                                                                                     |           |                                  |                     |  |
|                                                         |                                                                                     |           |                                  |                     |  |
|                                                         |                                                                                     |           |                                  |                     |  |
|                                                         |                                                                                     |           |                                  |                     |  |
|                                                         |                                                                                     |           |                                  |                     |  |
|                                                         |                                                                                     |           |                                  |                     |  |
|                                                         |                                                                                     |           |                                  |                     |  |
|                                                         |                                                                                     |           |                                  |                     |  |
|                                                         |                                                                                     |           |                                  |                     |  |
|                                                         |                                                                                     |           |                                  |                     |  |
|                                                         |                                                                                     |           |                                  |                     |  |
|                                                         |                                                                                     |           |                                  |                     |  |