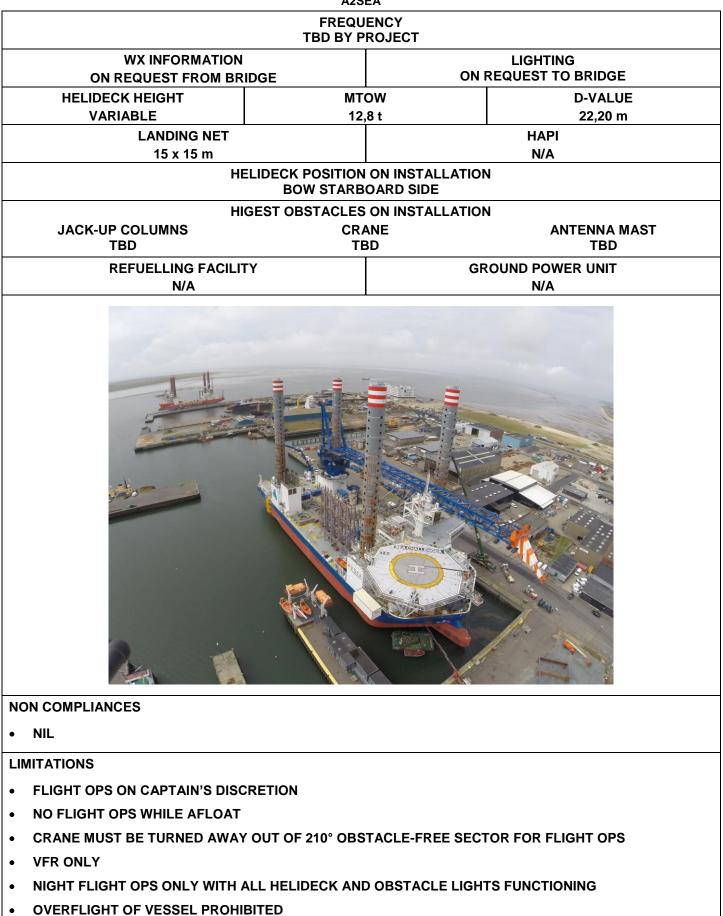

SPECIAL PURPOSE SHIP / JACK-UP VESSEL

A2SEA

SPECIAL PURPOSE SHIP / JACK-UP VESSEL

A2SEA

SPECIAL PURPOSE SHIP / JACK-UP VESSEL

SPECIAL PURPOSE SHIP / JACK-UP VESSEL

| A2SEA                                                   |                                                                                     |           |                                  |                     |  |
|---------------------------------------------------------|-------------------------------------------------------------------------------------|-----------|----------------------------------|---------------------|--|
| FREQUENCY                                               |                                                                                     |           |                                  |                     |  |
| TBD BY PROJECT                                          |                                                                                     |           |                                  |                     |  |
|                                                         |                                                                                     |           | LIGHTING<br>ON REQUEST TO BRIDGE |                     |  |
|                                                         | ON REQUEST FROM BRIDGE                                                              |           |                                  | D-VALUE             |  |
|                                                         | VARIABLE                                                                            |           | 8 t                              | 22,20 m             |  |
|                                                         | LANDING NET                                                                         |           |                                  | нарі                |  |
| 15 x 15 m                                               |                                                                                     | N/A       |                                  |                     |  |
| HELIDECK POSITION ON INSTALLATION<br>BOW STARBOARD SIDE |                                                                                     |           |                                  |                     |  |
| HIGEST OBSTACLES ON INSTALLATION                        |                                                                                     |           |                                  |                     |  |
|                                                         | JACK-UP COLUMNS<br>TBD                                                              | CR/<br>TE |                                  | ANTENNA MAST<br>TBD |  |
|                                                         | REFUELLING FACILI                                                                   | ТҮ        | GR                               | OUND POWER UNIT     |  |
|                                                         | N/A                                                                                 |           |                                  | N/A                 |  |
| REMARKS                                                 |                                                                                     |           |                                  |                     |  |
| •                                                       | CONTACT FREQUENCY TO BE SPECIFIED BY EACH PROJECT                                   |           |                                  |                     |  |
| •                                                       | ACTUAL HELIDECK HEIGHT TO BE CHECKED FOR EACH LOCATION                              |           |                                  |                     |  |
| •                                                       | ACTUAL VESSEL ORIENTATION TO BE TAKEN FROM HELIDECK STATUS REPORT                   |           |                                  |                     |  |
| •                                                       | DUE TO HELIDECK LANDING NET – CAUTION SHALL BE TAKEN ESPECIALLY FOR HELICOPTERS     |           |                                  |                     |  |
|                                                         | FITTED WITH SKIDS TO NOT BECOME ENTANGLED                                           |           |                                  |                     |  |
| •                                                       | HELICOPTER CREWS TO CHECK CRANE IS TURNED AWAY OUT OF 210° OBSTACLE-FREE SECTOR FOR |           |                                  |                     |  |
|                                                         | FLIGHT OPS                                                                          |           |                                  |                     |  |
| •                                                       | SAFETY PERIMETER NET: 1.50 METRES                                                   |           |                                  |                     |  |
| •                                                       | MARKINGS AND LIGHTING IN ACCORDANCE WITH ICAO ANNEX 14 VOL.2 / CAP 437              |           |                                  |                     |  |
|                                                         |                                                                                     |           |                                  |                     |  |
|                                                         |                                                                                     |           |                                  |                     |  |
|                                                         |                                                                                     |           |                                  |                     |  |
|                                                         |                                                                                     |           |                                  |                     |  |
|                                                         |                                                                                     |           |                                  |                     |  |
|                                                         |                                                                                     |           |                                  |                     |  |
|                                                         |                                                                                     |           |                                  |                     |  |
|                                                         |                                                                                     |           |                                  |                     |  |
|                                                         |                                                                                     |           |                                  |                     |  |
|                                                         |                                                                                     |           |                                  |                     |  |
|                                                         |                                                                                     |           |                                  |                     |  |
|                                                         |                                                                                     |           |                                  |                     |  |
|                                                         |                                                                                     |           |                                  |                     |  |
|                                                         |                                                                                     |           |                                  |                     |  |
|                                                         |                                                                                     |           |                                  |                     |  |
|                                                         |                                                                                     |           |                                  |                     |  |
|                                                         |                                                                                     |           |                                  |                     |  |
|                                                         |                                                                                     |           |                                  |                     |  |
|                                                         |                                                                                     |           |                                  |                     |  |
|                                                         |                                                                                     |           |                                  |                     |  |