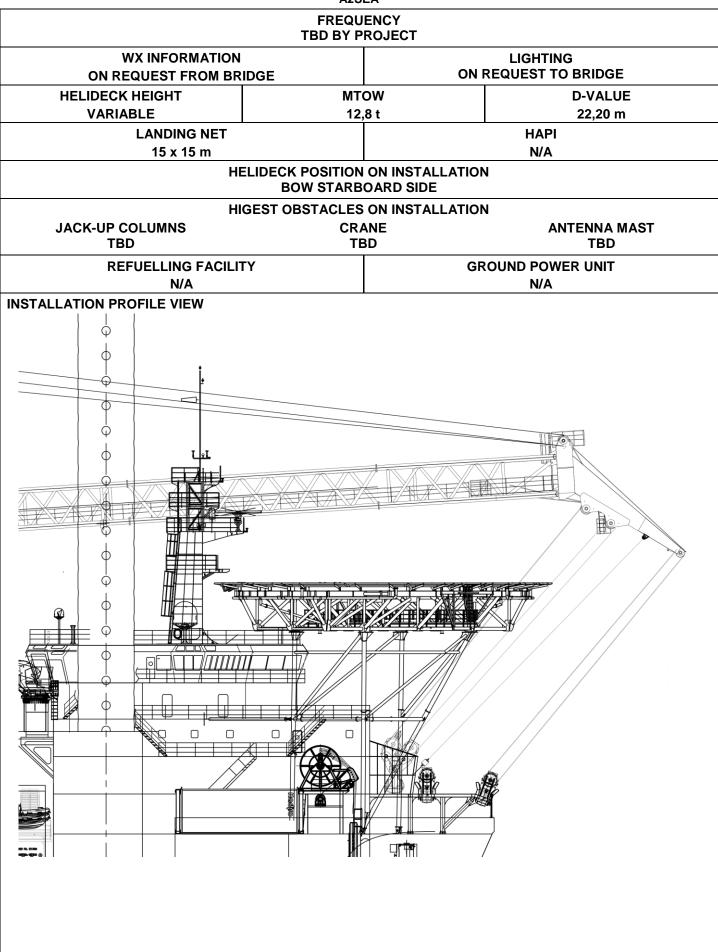

SPECIAL PURPOSE SHIP / JACK-UP VESSEL

A2SEA

SPECIAL PURPOSE SHIP / JACK-UP VESSEL

A2SEA

SPECIAL PURPOSE SHIP / JACK-UP VESSEL

SPECIAL PURPOSE SHIP / JACK-UP VESSEL

| A2SEA                                                   |                                                                                     |           |                                  |                     |  |
|---------------------------------------------------------|-------------------------------------------------------------------------------------|-----------|----------------------------------|---------------------|--|
| FREQUENCY                                               |                                                                                     |           |                                  |                     |  |
| TBD BY PROJECT                                          |                                                                                     |           |                                  |                     |  |
|                                                         |                                                                                     |           | LIGHTING<br>ON REQUEST TO BRIDGE |                     |  |
|                                                         | ON REQUEST FROM BRIDGE                                                              |           |                                  | D-VALUE             |  |
|                                                         | VARIABLE                                                                            |           | 8 t                              | 22,20 m             |  |
|                                                         | LANDING NET                                                                         |           |                                  | нарі                |  |
| 15 x 15 m                                               |                                                                                     | N/A       |                                  |                     |  |
| HELIDECK POSITION ON INSTALLATION<br>BOW STARBOARD SIDE |                                                                                     |           |                                  |                     |  |
| HIGEST OBSTACLES ON INSTALLATION                        |                                                                                     |           |                                  |                     |  |
|                                                         | JACK-UP COLUMNS<br>TBD                                                              | CR/<br>TE |                                  | ANTENNA MAST<br>TBD |  |
|                                                         | REFUELLING FACILI                                                                   | ТҮ        | GR                               | OUND POWER UNIT     |  |
|                                                         | N/A                                                                                 |           |                                  | N/A                 |  |
| REMARKS                                                 |                                                                                     |           |                                  |                     |  |
| •                                                       | CONTACT FREQUENCY TO BE SPECIFIED BY EACH PROJECT                                   |           |                                  |                     |  |
| •                                                       | ACTUAL HELIDECK HEIGHT TO BE CHECKED FOR EACH LOCATION                              |           |                                  |                     |  |
| •                                                       | ACTUAL VESSEL ORIENTATION TO BE TAKEN FROM HELIDECK STATUS REPORT                   |           |                                  |                     |  |
| •                                                       | DUE TO HELIDECK LANDING NET – CAUTION SHALL BE TAKEN ESPECIALLY FOR HELICOPTERS     |           |                                  |                     |  |
|                                                         | FITTED WITH SKIDS TO NOT BECOME ENTANGLED                                           |           |                                  |                     |  |
| •                                                       | HELICOPTER CREWS TO CHECK CRANE IS TURNED AWAY OUT OF 210° OBSTACLE-FREE SECTOR FOR |           |                                  |                     |  |
|                                                         | FLIGHT OPS                                                                          |           |                                  |                     |  |
| •                                                       | SAFETY PERIMETER NET: 1.50 METRES                                                   |           |                                  |                     |  |
| •                                                       | MARKINGS AND LIGHTING IN ACCORDANCE WITH ICAO ANNEX 14 VOL.2 / CAP 437              |           |                                  |                     |  |
|                                                         |                                                                                     |           |                                  |                     |  |
|                                                         |                                                                                     |           |                                  |                     |  |
|                                                         |                                                                                     |           |                                  |                     |  |
|                                                         |                                                                                     |           |                                  |                     |  |
|                                                         |                                                                                     |           |                                  |                     |  |
|                                                         |                                                                                     |           |                                  |                     |  |
|                                                         |                                                                                     |           |                                  |                     |  |
|                                                         |                                                                                     |           |                                  |                     |  |
|                                                         |                                                                                     |           |                                  |                     |  |
|                                                         |                                                                                     |           |                                  |                     |  |
|                                                         |                                                                                     |           |                                  |                     |  |
|                                                         |                                                                                     |           |                                  |                     |  |
|                                                         |                                                                                     |           |                                  |                     |  |
|                                                         |                                                                                     |           |                                  |                     |  |
|                                                         |                                                                                     |           |                                  |                     |  |
|                                                         |                                                                                     |           |                                  |                     |  |
|                                                         |                                                                                     |           |                                  |                     |  |
|                                                         |                                                                                     |           |                                  |                     |  |
|                                                         |                                                                                     |           |                                  |                     |  |
|                                                         |                                                                                     |           |                                  |                     |  |