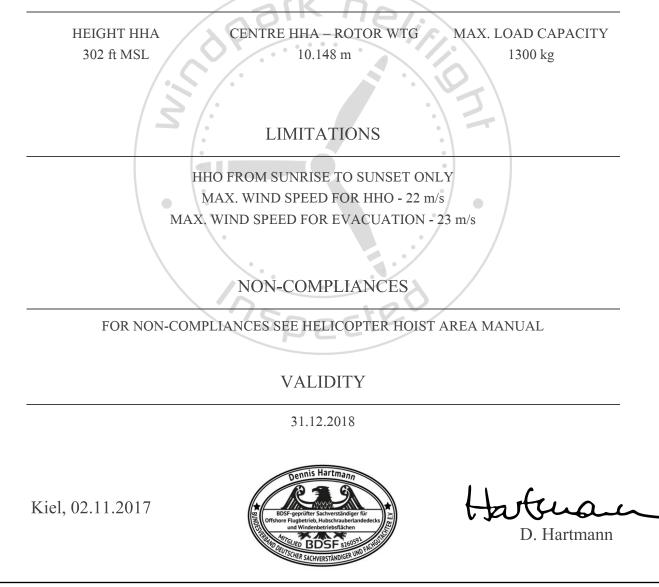

## HELICOPTER HOIST AREA INSPECTION CERTIFICATE

## **OWF BORKUM RIFFGRUND 01**

The helicopter hoist areas on stated wind turbine generators and located in mentioned offshore wind farm have been inspected according to legal national regulations (Gemeinsame Grundsätze des Bundes und der Länder über Windenbetriebsflächen auf Windenergieanlagen & BSH Standard Konstruktive Ausführung von Offshore-Windenergieanlagen) and, where applicable, to other national standards for offshore helidecks (CAP 437). The hoist areas have been found suitable for helicopter hoist operations subject to below stated limitations, non-compliances and authorization by the approving authority.

## HELICOPTER HOIST AREA INFORMATION

The operator of the hoist areas is fully responsible to ensure that the hoist areas and the related equipment are fit for purpose according to Gemeinsame Grundsätze. This certificate will cease to be valid if changes to a hoist area or the related equipment are being made without prior agreement with windpark heliflight consulting GmbH.