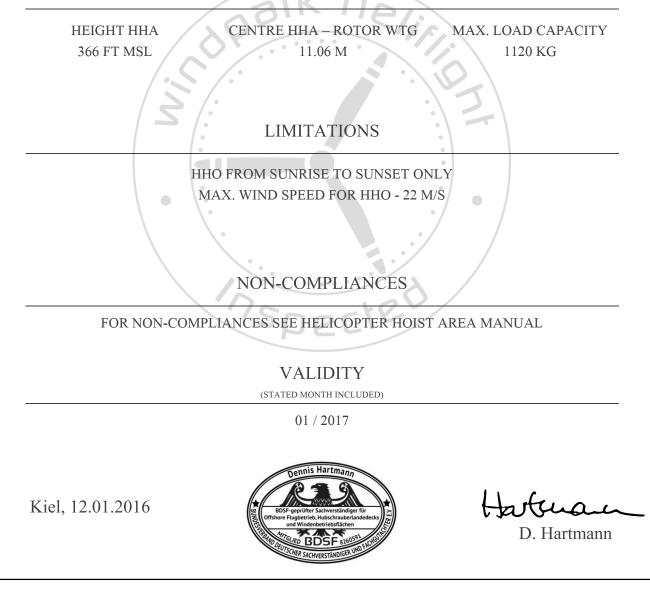

## HELICOPTER HOIST AREA INSPECTION CERTIFICATE

## SWT-6.0-154

OWF GODE WIND 01

The helicopter hoist areas on stated wind turbine generators and located in mentioned offshore wind farm have been inspected according to legal national regulations (Gemeinsame Grundsätze des Bundes und der Länder über Windenbetriebsflächen auf Windenergieanlagen & BSH Standard Konstruktive Ausführung von Offshore-Windenergieanlagen) and, where applicable, to other national standards for offshore helidecks (CAP 437). The hoist areas have been found suitable for helicopter hoist operations subject to below stated limitations, non-compliances and authorization by the approving authority.

## HELICOPTER HOIST AREA INFORMATION

The operator of the hoist areas is fully responsible to ensure that the hoist areas and the related equipment are fit for purpose according to Gemeinsame Grundsätze. This certificate will cease to be valid if changes to a hoist area or the related equipment are being made without prior agreement with windpark heliflight consulting GmbH.