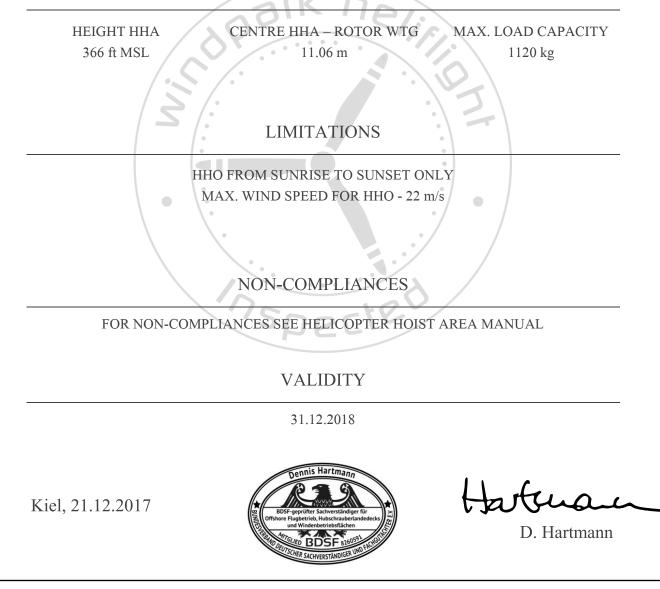

## HELICOPTER HOIST AREA INSPECTION CERTIFICATE

## SWT-6.0-154

OWF GODE WIND 01

The helicopter hoist areas on stated wind turbine generators and located in mentioned offshore wind farm have been inspected according to legal national regulations (Gemeinsame Grundsätze des Bundes und der Länder über Windenbetriebsflächen auf Windenergieanlagen & BSH Standard Konstruktive Ausführung von Offshore-Windenergieanlagen) and, where applicable, to other national standards for offshore helidecks (CAP 437). The hoist areas have been found suitable for helicopter hoist operations subject to below stated limitations, non-compliances and authorization by the approving authority.

## HELICOPTER HOIST AREA INFORMATION

The operator of the hoist areas is fully responsible to ensure that the hoist areas and the related equipment are fit for purpose according to Gemeinsame Grundsätze. This certificate will cease to be valid if changes to a hoist area or the related equipment are being made without prior agreement with windpark heliflight consulting GmbH.