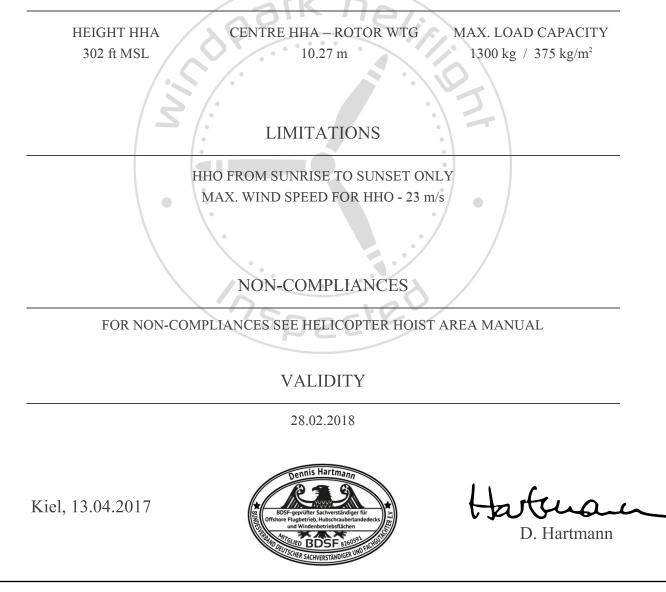

## HELICOPTER HOIST AREA INSPECTION CERTIFICATE

## Siemens SWT-3.6-120

## **OWF BUTENDIEK**

The helicopter hoist areas on stated wind turbine generators and located in mentioned offshore wind farm have been inspected according to legal national regulations (Gemeinsame Grundsätze des Bundes und der Länder über Windenbetriebsflächen auf Windenergieanlagen & BSH Standard Konstruktive Ausführung von Offshore-Windenergieanlagen) and, where applicable, to other national standards for offshore helidecks (CAP 437). The hoist areas have been found suitable for helicopter hoist operations subject to below stated limitations, non-compliances and authorization by the approving authority.

## HELICOPTER HOIST AREA INFORMATION

The operator of the hoist areas is fully responsible to ensure that the hoist areas and the related equipment are fit for purpose according to Gemeinsame Grundsätze. This certificate will cease to be valid if changes to a hoist area or the related equipment are being made without prior agreement with windpark heliflight consulting GmbH.