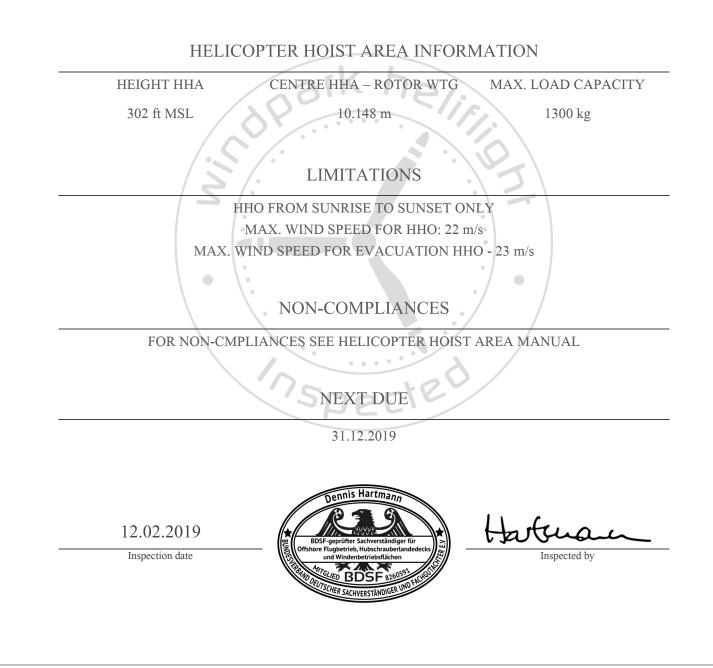

## HELICOPTER HOIST AREA INSPECTION CERTIFICATE

## SIEMENS SWT-4.0-120

**OWF BORKUM RIFFGRUND 01** 

The helicopter hoist areas on stated wind turbine generators and located in mentioned offshore wind farm have been inspected according to legal national regulations (Gemeinsame Grundsätze des Bundes und der Länder über Windenbetriebsflächen auf Windenergieanlagen & BSH Standard Konstruktive Ausführung von Offshore-Windenergieanlagen) and, where applicable, to other national standards for offshore helidecks (CAP 437). The hoist areas have been found suitable for helicopter hoist operations subject to below stated limitations, non-compliances and authorization by the approving authority.

The operator of the helideck is fully responsible to ensure that the helideck and the related equipment are fit for purpose according to \$45 LuftVZO. This certificate will cease to be valid if changes to the helideck or the related equipment are being made without prior agreement with windpark heliflight consulting GmbH.