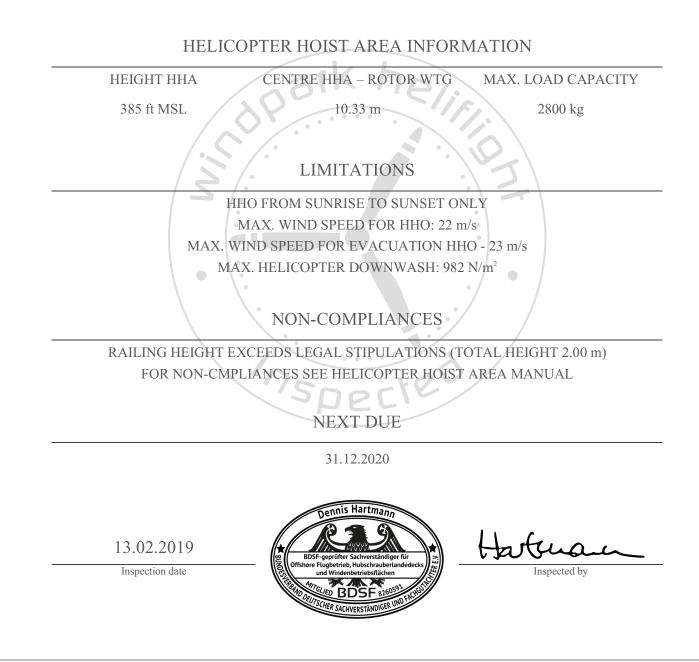

## HELICOPTER HOIST AREA INSPECTION CERTIFICATE

## MHI V164 – 8.3

## **OWF BORKUM RIFFGRUND 02**

The helicopter hoist areas on stated wind turbine generators and located in mentioned offshore wind farm have been inspected according to legal national regulations (Gemeinsame Grundsätze des Bundes und der Länder über Windenbetriebsflächen auf Windenergieanlagen & BSH Standard Konstruktive Ausführung von Offshore-Windenergieanlagen) and, where applicable, to other national standards for offshore helidecks (CAP 437). The hoist areas have been found suitable for helicopter hoist operations subject to below stated limitations, non-compliances and authorization by the approving authority.