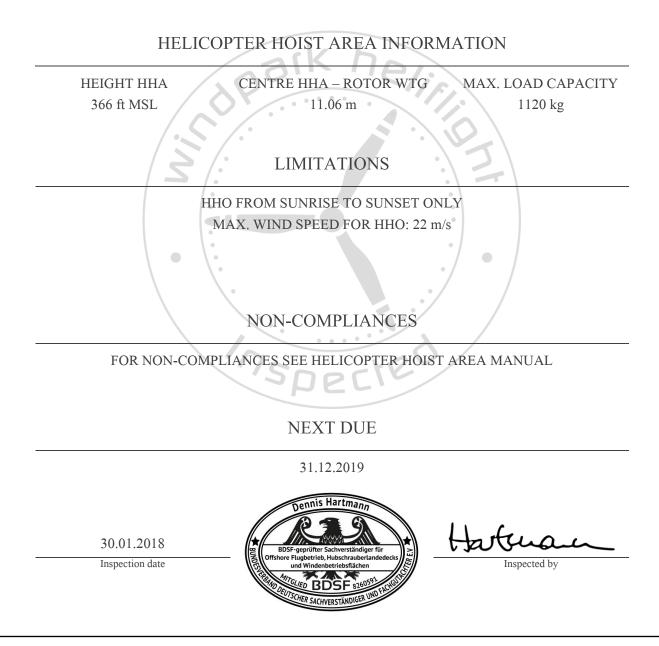

## HELICOPTER HOIST AREA INSPECTION CERTIFICATE

## SWT-6.0-154

## GODE WIND 01

The helicopter hoist areas on stated wind turbine generators and located in mentioned offshore wind farm have been inspected according to legal national regulations (Gemeinsame Grundsätze des Bundes und der Länder über Windenbetriebsflächen auf Windenergieanlagen & BSH Standard Konstruktive Ausführung von Offshore-Windenergieanlagen) and, where applicable, to other national standards for offshore helidecks (CAP 437). The hoist areas have been found suitable for helicopter hoist operations subject to below stated limitations, non-compliances and authorization by the approving authority.

The operator of the hoist areas is fully responsible to ensure that the hoist areas and the related equipment are fit for purpose according to Gemeinsame Grundsätze. This certificate will cease to be valid if changes to a hoist area or the related equipment are being made without prior agreement with windpark heliflight consulting GmbH.