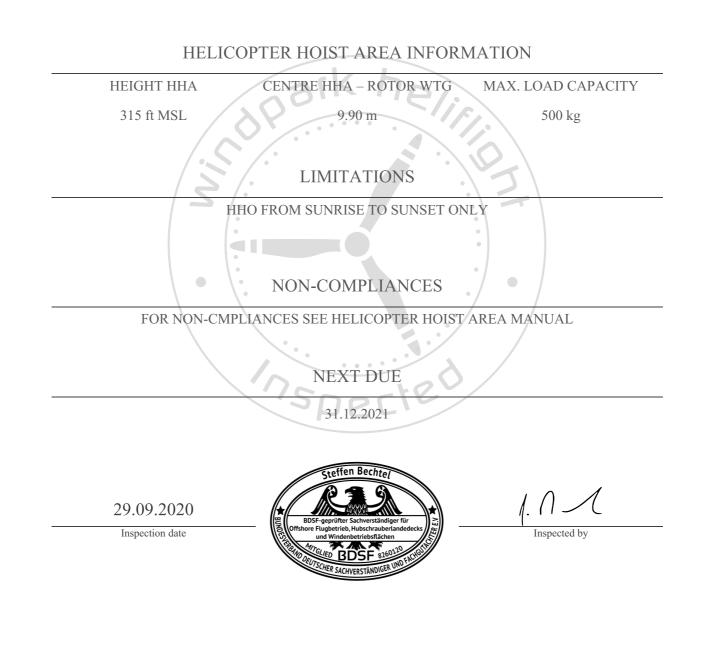

## HELICOPTER HOIST AREA INSPECTION CERTIFICATE

## AREVA M5000

OWF alpha ventus

The helicopter hoist areas on stated wind turbine generators and located in mentioned offshore wind farm have been inspected according to legal national regulations (Gemeinsame Grundsätze des Bundes und der Länder über Windenbetriebsflächen auf Windenergieanlagen & BSH Standard Konstruktive Ausführung von Offshore-Windenergieanlagen) and, where applicable, to other national standards for offshore helidecks (CAP 437). The hoist areas have been found suitable for helicopter hoist operations subject to below stated limitations, non-compliances and authorization by the approving authority.