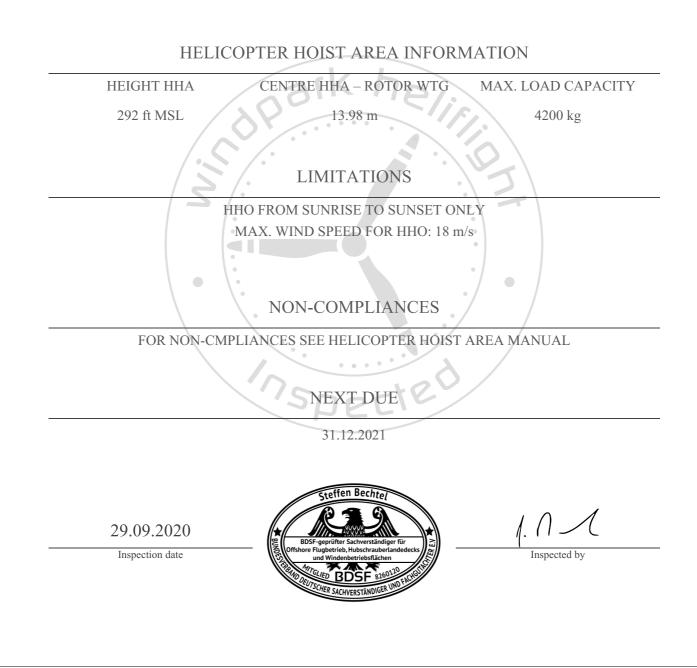

## HELICOPTER HOIST AREA INSPECTION CERTIFICATE

## Repower 5M

OWF alpha ventus

The helicopter hoist areas on stated wind turbine generators and located in mentioned offshore wind farm have been inspected according to legal national regulations (Gemeinsame Grundsätze des Bundes und der Länder über Windenbetriebsflächen auf Windenergieanlagen & BSH Standard Konstruktive Ausführung von Offshore-Windenergieanlagen) and, where applicable, to other national standards for offshore helidecks (CAP 437). The hoist areas have been found suitable for helicopter hoist operations subject to below stated limitations, non-compliances and authorization by the approving authority.

The operator of the helideck is fully responsible to ensure that the helideck and the related equipment are fit for purpose according to §45 LuftVZO. This certificate will cease to be valid if changes to the helideck or the related equipment are being made without prior agreement with *windpark heliflight consulting GmbH* 