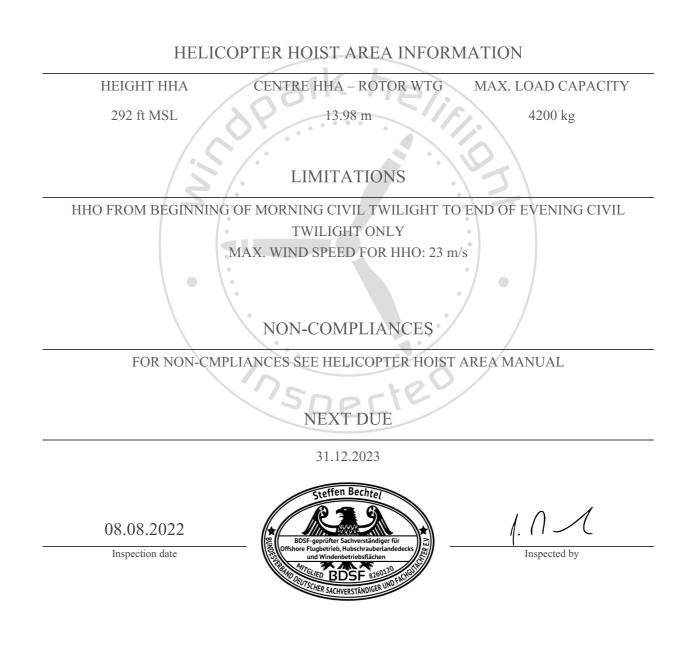

## HELICOPTER HOIST AREA INSPECTION CERTIFICATE

## Repower 5M

OWF alpha ventus

The helicopter hoist areas on stated wind turbine generators and located in mentioned offshore wind farm have been inspected according to legal national regulations (Gemeinsame Grundsätze des Bundes und der Länder über Windenbetriebsflächen auf Windenergieanlagen & BSH Standard Konstruktive Ausführung von Offshore-Windenergieanlagen) and, where applicable, to other national standards for offshore helidecks (CAP 437). The hoist areas have been found suitable for helicopter hoist operations subject to below stated limitations, non-compliances and authorization by the approving authority.