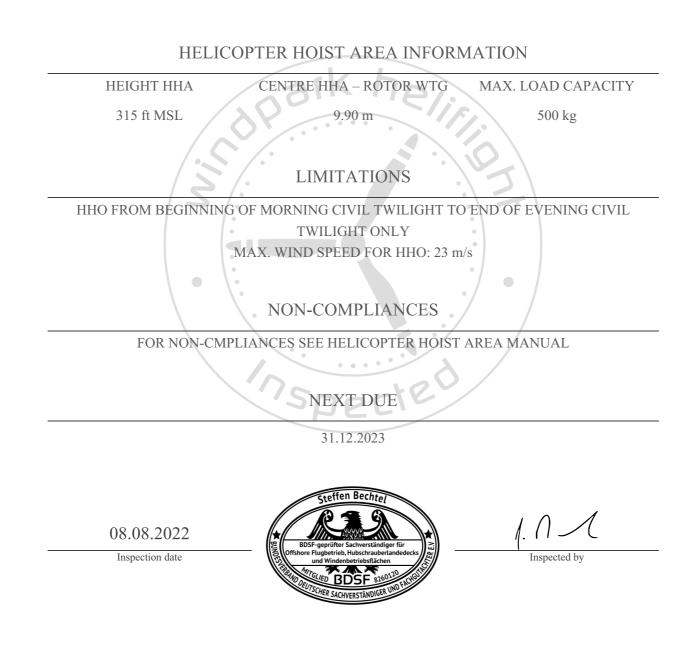

## HELICOPTER HOIST AREA INSPECTION CERTIFICATE

## AREVA M5000

OWF alpha ventus

The helicopter hoist areas on stated wind turbine generators and located in mentioned offshore wind farm have been inspected according to legal national regulations (Gemeinsame Grundsätze des Bundes und der Länder über Windenbetriebsflächen auf Windenergieanlagen & BSH Standard Konstruktive Ausführung von Offshore-Windenergieanlagen) and, where applicable, to other national standards for offshore helidecks (CAP 437). The hoist areas have been found suitable for helicopter hoist operations subject to below stated limitations, non-compliances and authorization by the approving authority.