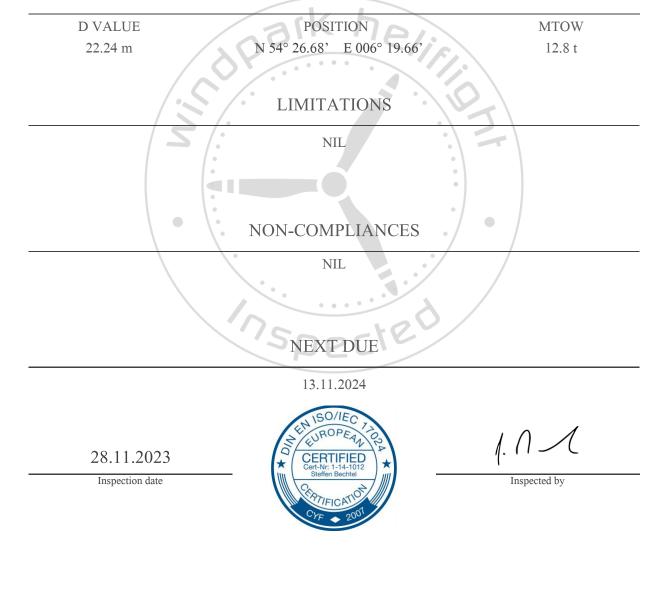

helidecks.

The helideck has been found suitable for helicopter operations subject to below stated limitations, non-compliances and authorization by the approving authority. For more details see respective *Helideck Information Chart*.