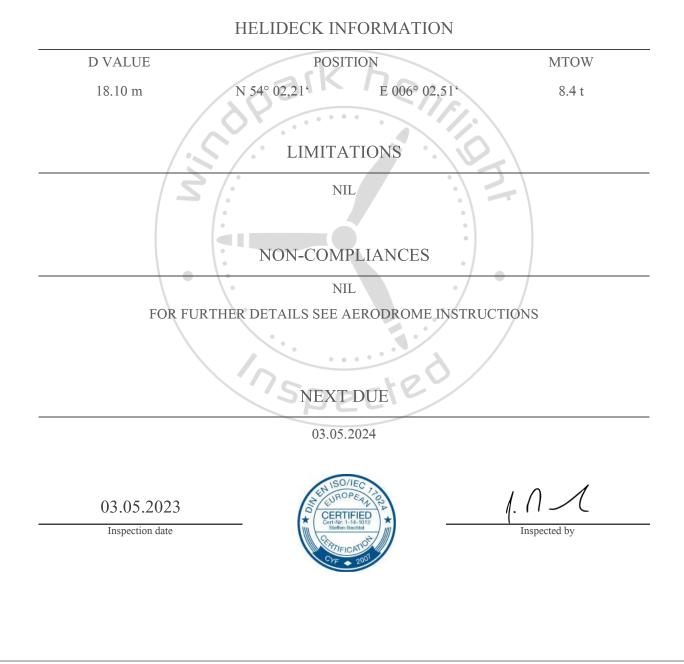

## BG-OHVS2 (EHHW)

GEMINI WINDPARK

The above-mentioned helideck has been inspected according to legal national and international requirements (CAP437, EASA 965/2012, ICAO Annex 14 Vol. II and ICAO Heliport Manual) and, where applicable, to other national standards for offshore helidecks. The helideck has been found suitable for helicopter operations subject to below stated limitations, non-compliances and authorization by the approving authority. For more details see respective *Helideck Information Chart*.