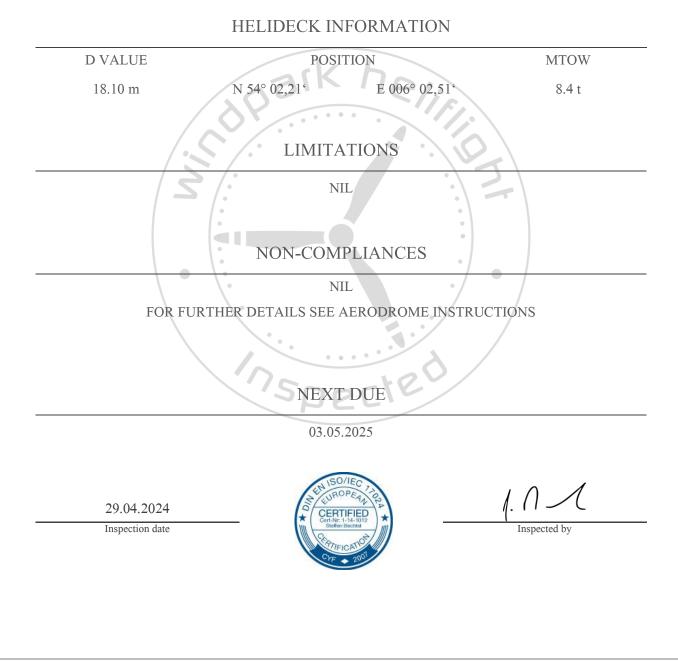

## BG-OHVS2 (EHHW)

GEMINI WINDPARK

The above-mentioned helideck has been inspected according to legal national and international requirements (CAP437, EASA 965/2012, ICAO Annex 14 Vol. II and ICAO Heliport Manual) and, where applicable, to other national standards for offshore helidecks. The helideck has been found suitable for helicopter operations subject to below stated limitations, non-compliances and authorization by the approving authority. For more details see respective *Helideck Information Chart*.