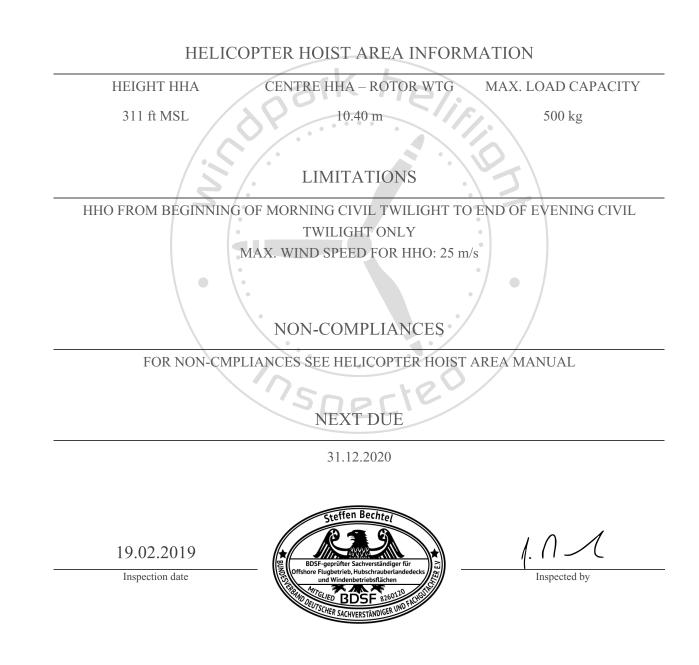

## HELICOPTER HOIST AREA INSPECTION CERTIFICATE

## AREVA M5000

OWF GLOBAL TECH 1

The helicopter hoist areas on stated wind turbine generators and located in mentioned offshore wind farm have been inspected according to legal national regulations (Gemeinsame Grundsätze des Bundes und der Länder über Windenbetriebsflächen auf Windenergieanlagen & BSH Standard Konstruktive Ausführung von Offshore-Windenergieanlagen) and, where applicable, to other national standards for offshore helidecks (CAP 437). The hoist areas have been found suitable for helicopter hoist operations subject to below stated limitations, non-compliances and authorization by the approving authority.

The operator of the helideck is fully responsible to ensure that the helideck and the related equipment are fit for purpose according to \$45 LuftVZO. This certificate will cease to be valid if changes to the helideck or the related equipment are being made without prior agreement with windpark heliflight consulting GmbH.