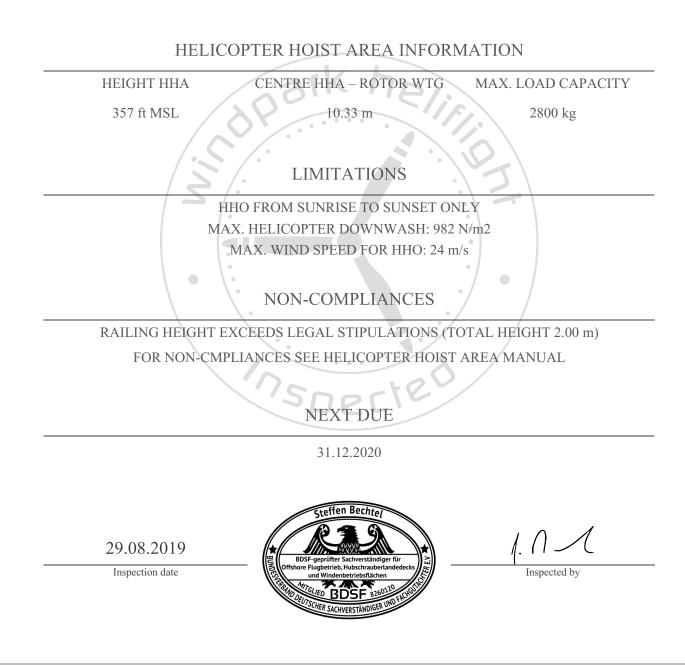

## HELICOPTER HOIST AREA INSPECTION CERTIFICATE

## MHI V164-8.0

## OWF DEUTSCHE BUCHT

The helicopter hoist areas on stated wind turbine generators and located in mentioned offshore wind farm have been inspected according to legal national regulations (Gemeinsame Grundsätze des Bundes und der Länder über Windenbetriebsflächen auf Windenergieanlagen & BSH Standard Konstruktive Ausführung von Offshore-Windenergieanlagen) and, where applicable, to other national standards for offshore helidecks (CAP 437). The hoist areas have been found suitable for helicopter hoist operations subject to below stated limitations, non-compliances and authorization by the approving authority.