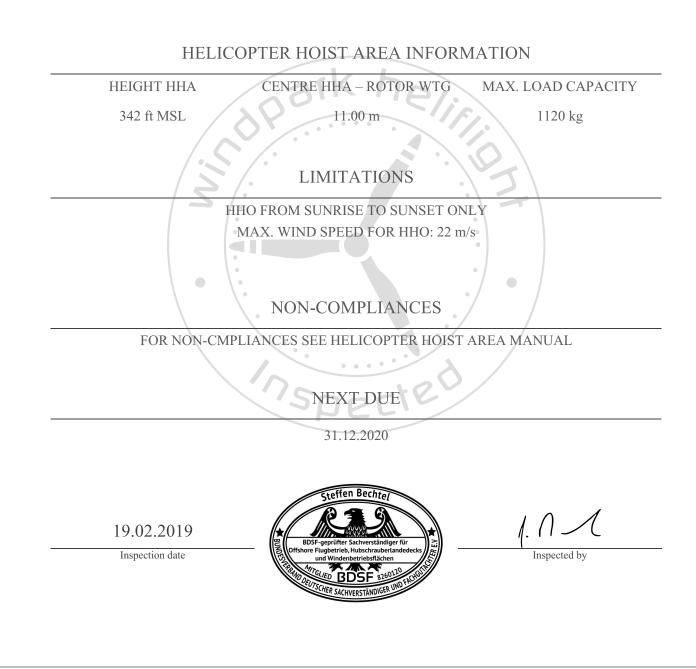

## HELICOPTER HOIST AREA INSPECTION CERTIFICATE

## SWT 6.0-154

OWF Veja Mate

The helicopter hoist areas on stated wind turbine generators and located in mentioned offshore wind farm have been inspected according to legal national regulations (Gemeinsame Grundsätze des Bundes und der Länder über Windenbetriebsflächen auf Windenergieanlagen & BSH Standard Konstruktive Ausführung von Offshore-Windenergieanlagen) and, where applicable, to other national standards for offshore helidecks (CAP 437). The hoist areas have been found suitable for helicopter hoist operations subject to below stated limitations, non-compliances and authorization by the approving authority.

The operator of the helideck is fully responsible to ensure that the helideck and the related equipment are fit for purpose according to \$45 LuftVZO. This certificate will cease to be valid if changes to the helideck or the related equipment are being made without prior agreement with windpark heliflight consulting GmbH.