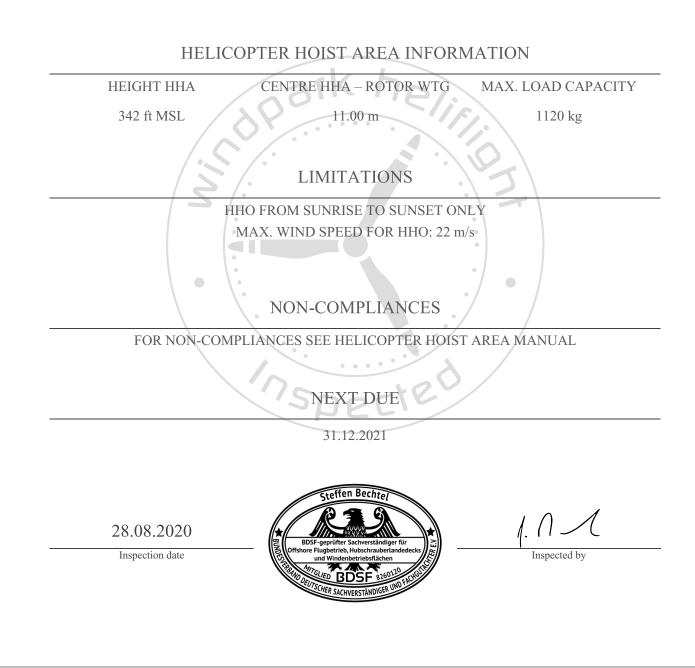

## HELICOPTER HOIST AREA INSPECTION CERTIFICATE

## SWT 6.0-154

OWF Veja Mate

The helicopter hoist areas on stated wind turbine generators and located in mentioned offshore wind farm have been inspected according to legal national regulations (Gemeinsame Grundsätze des Bundes und der Länder über Windenbetriebsflächen auf Windenergieanlagen & BSH Standard Konstruktive Ausführung von Offshore-Windenergieanlagen) and, where applicable, to other national standards for offshore helidecks (CAP 437). The hoist areas have been found suitable for helicopter hoist operations subject to below stated limitations, non-compliances and authorization by the approving authority.

The operator of the helideck is fully responsible to ensure that the helideck and the related equipment are fit for purpose according to \$45 LuftVZO. This certificate will cease to be valid if changes to the helideck or the related equipment are being made without prior agreement with windpark heliflight consulting GmbH.