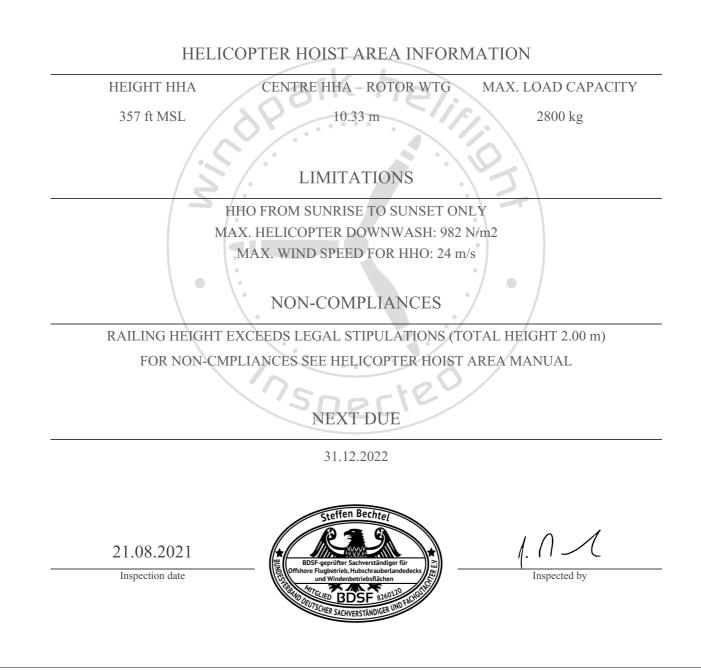

## HELICOPTER HOIST AREA INSPECTION CERTIFICATE

## MHI V164-8.0

## OWF DEUTSCHE BUCHT

The helicopter hoist areas on stated wind turbine generators and located in mentioned offshore wind farm have been inspected according to legal national regulations (Gemeinsame Grundsätze des Bundes und der Länder über Windenbetriebsflächen auf Windenergieanlagen & BSH Standard Konstruktive Ausführung von Offshore-Windenergieanlagen) and, where applicable, to other national standards for offshore helidecks (CAP 437). The hoist areas have been found suitable for helicopter hoist operations subject to below stated limitations, non-compliances and authorization by the approving authority.