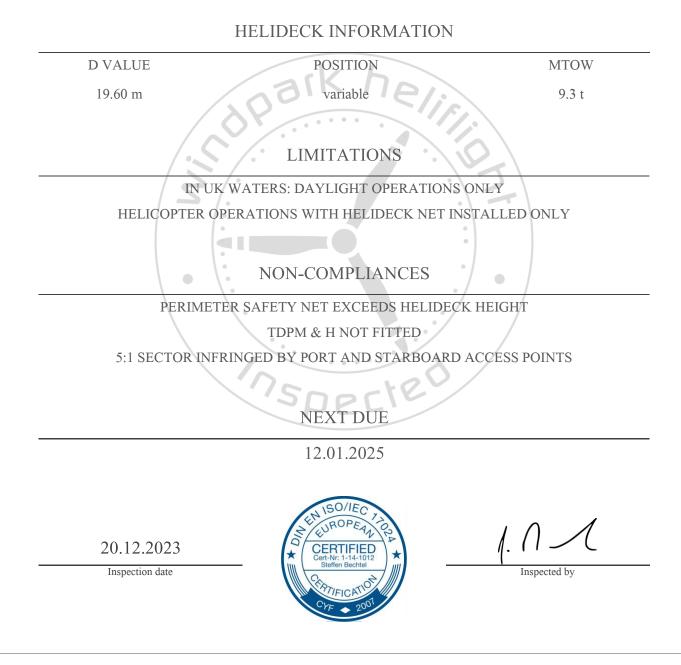

The helideck has been found suitable for helicopter operations subject to below stated limitations, non-compliances and authorization by the helicopter operator. For more details see respective *Helideck Information Chart*.