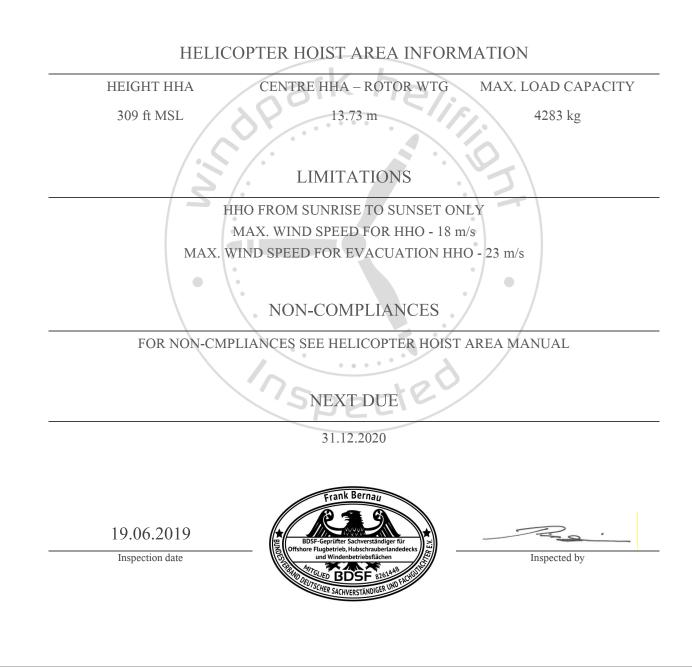

## HELICOPTER HOIST AREA INSPECTION CERTIFICATE

## 6.2M126 OWF NORDSEE ONE

The helicopter hoist areas on stated wind turbine generators and located in mentioned offshore wind farm have been inspected according to legal national regulations (Gemeinsame Grundsätze des Bundes und der Länder über Windenbetriebsflächen auf Windenergieanlagen & BSH Standard Konstruktive Ausführung von Offshore-Windenergieanlagen) and, where applicable, to other national standards for offshore helidecks (CAP 437). The hoist areas have been found suitable for helicopter hoist operations subject to below stated limitations, non-compliances and authorization by the approving authority.

The operator of the helideck is fully responsible to ensure that the helideck and the related equipment are fit for purpose according to \$45 LuftVZO. This certificate will cease to be valid if changes to the helideck or the related equipment are being made without prior agreement with windpark heliflight consulting GmbH.